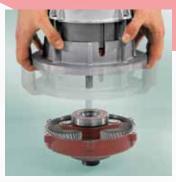

## CM43f/50-43f/50 Plus. Suitable for thorough cleaning and specific treatments such as marble restoration and crystallisation

CM43f - CM50 Nylon gear box for long life, high reliability and quiet operation

CM43f plus - CM50 plus Steel gearbox for demanding cleaning tasks in extraordinary conditions

The operator can adjust the handle at any of the preset levels for best operating

Powerful and heavy-duty motors (up to 2 Hp)