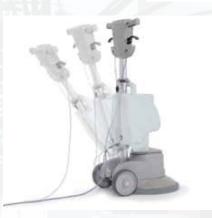

## CVM 43 f/50-43/50 plus

Single disc machines with gear-box drive, very effective in specific treatments.

With 43 and 50 cm working width

## CM43f/50-43f/50 Plus. Suitable for thorough cleaning and specific treatments such as marble restoration and crystallisation

CM43f - CM50 Nylon gear box for long life, high reliability and quiet operation

CM43f plus - CM50 plus Steel gearbox for demanding cleaning tasks in extraordinary conditions

The operator can adjust the handle at any of the preset levels for best operating

Powerful and heavy-duty motors (up to 2 Hp)

Controlled weight distribution for good balance so that use without causing operator fatigue is ensured

| 9          | Type of drive: nylon gearbox steel gearbox | Working width Ø mm | Brush<br>Ø mm | Brush rpm rpm/min | Voltage V/<br>Frequency Hz | Tank capacity I | Pad<br>holder<br>Ø mm | Rated power/<br>Max. power | Machine<br>dimensions mm<br>L xH x W | Machine weight kg |
|------------|--------------------------------------------|--------------------|---------------|-------------------|----------------------------|-----------------|-----------------------|----------------------------|--------------------------------------|-------------------|
| CM43F      | ಂ                                          | 430                | 430           | 160               | 230/50                     | 15              | 430                   | 1100/1500                  | 590<br>1200                          | 40                |
| <b>K</b>   |                                            |                    |               |                   |                            |                 |                       |                            | 430                                  |                   |
| CM43F Plus | <b>©</b> 6                                 | 430                | 430           | 160               | 230/50                     | 15              | 430                   | 1100/1500                  | 590<br>1200<br>430                   | 40                |
| CM50       | ಿಂ                                         | 500                | 500           | 160               | 230/50                     | 15              | 500                   | 1100/1500                  | 650<br>1200<br>520                   | 40                |
| CM50 Plus  | <b>©</b> 6                                 | 500                | 500           | 160               | 230/50                     | 15              | 500                   | 1100/1500                  | 650<br>1200<br>520                   | 40                |