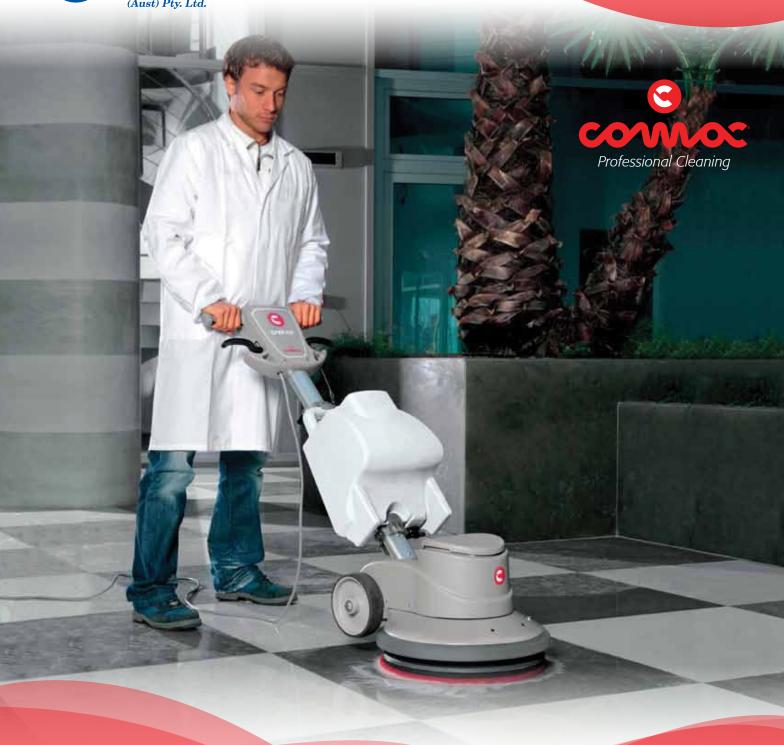

## CVM 43 f/50-43/50 plus

Single disc machines with gear-box drive, very effective in specific treatments.

With 43 and 50 cm working width

## CM43f/50-43f/50 Plus. Suitable for thorough cleaning and specific treatments such as marble restoration and crystallisation

CM43f - CM50 Nylon gear box for long life, high reliability and quiet operation

CM43f plus - CM50 plus Steel gearbox for demanding cleaning tasks in extraordinary conditions

The operator can adjust the handle at any of the preset levels for best operating

Powerful and heavy-duty motors (up to 2 Hp)

Controlled weight distribution for good balance so that use without causing operator fatigue is ensured

| 9          | Type of drive: nylon gearbox steel gearbox | Working width Ø mm | Brush<br>Ø mm | Brush rpm rpm/min | Voltage V/<br>Frequency Hz | Tank capacity I | Pad<br>holder<br>Ø mm | Rated power/<br>Max. power | Machine<br>dimensions mm<br>L xH x W | Machine weight kg |
|------------|--------------------------------------------|--------------------|---------------|-------------------|----------------------------|-----------------|-----------------------|----------------------------|--------------------------------------|-------------------|
| CM43F      | ಂ                                          | 430                | 430           | 160               | 230/50                     | 15              | 430                   | 1100/1500                  | 590<br>1200                          | 40                |
| <b>K</b>   |                                            |                    |               |                   |                            |                 |                       |                            | 430                                  |                   |
| CM43F Plus | <b>©</b> 6                                 | 430                | 430           | 160               | 230/50                     | 15              | 430                   | 1100/1500                  | 590<br>1200<br>430                   | 40                |
| CM50       | ಿಂ                                         | 500                | 500           | 160               | 230/50                     | 15              | 500                   | 1100/1500                  | 650<br>1200<br>520                   | 40                |
| CM50 Plus  | <b>©</b> 6                                 | 500                | 500           | 160               | 230/50                     | 15              | 500                   | 1100/1500                  | 650<br>1200<br>520                   | 40                |