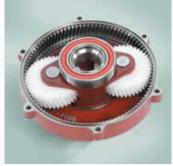

## CM43f/50-43f/50 Plus. Suitable for thorough cleaning and specific treatments such as marble restoration and crystallisation

CM43f - CM50 Nylon gear box for long life, high reliability and quiet operation

CM43f plus - CM50 plus Steel gearbox for demanding cleaning tasks in extraordinary conditions

The operator can adjust the handle at any of the preset levels for best operating

Powerful and heavy-duty motors (up to 2 Hp)