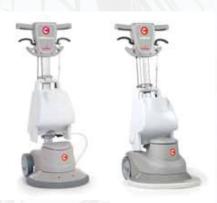

## CM43f/50-43f/50 Plus. Suitable for thorough cleaning and specific treatments such as marble restoration and crystallisation

CM43f - CM50 Nylon gear box for long life, high reliability and quiet operation

CM43f plus - CM50 plus Steel gearbox for demanding cleaning tasks in extraordinary conditions

The operator can adjust the handle at any of the preset levels for best operating

Powerful and heavy-duty motors (up to 2 Hp)